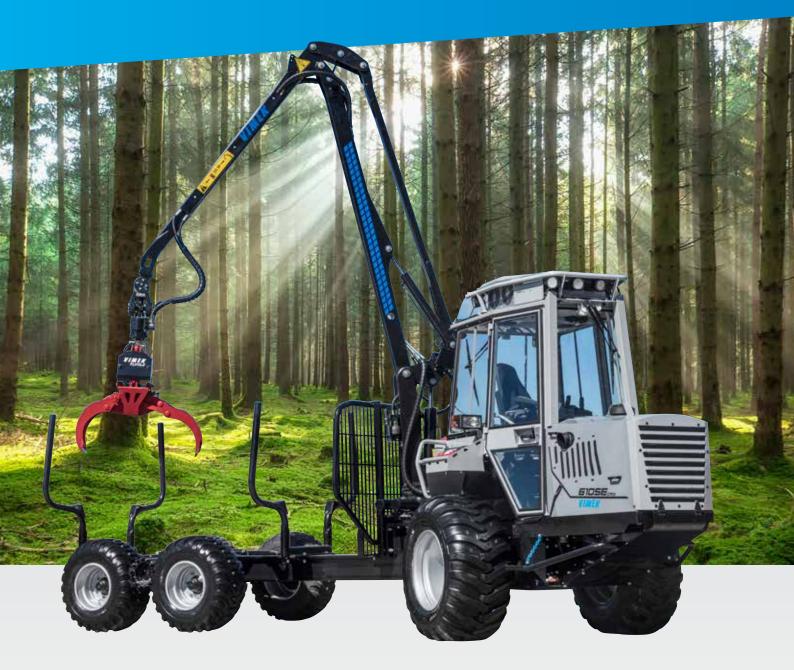

# VIMEK 610 SE

# **Crane with extension arm** as option

Crane reach total 6,50 m

## Vimek Tilt grapple generation 2 as option

offers unique characteristics